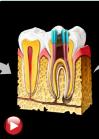

# 4.8 mm, Ultra-slim Design for Easy Positioning

2

## Slim CMOS ensures that patients are as comfortable as possible.

- Placing and positioning a sensor in the patient's mouth is still challenging.
   Over the years digital sensor technology has been improved to achive patient comfort.
- VATECH R&D Center found out the thickness that minimizes pain from the test, and lead the technology maintaining the thickness while using CMOS chip.