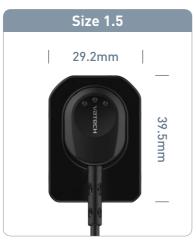

#### Specifications (EzSensor HD: IOS-U10IF / IOS-U15IF / IOS-U20IF / IOS-U10VF / IOS-U15VF / IOS-U20VF)

| Detector               | CMOS                                                                                                                                      |
|------------------------|-------------------------------------------------------------------------------------------------------------------------------------------|
| Pixel Size             | 14.8 µm                                                                                                                                   |
| Theoretical Resolution | 33.78 lp/mm                                                                                                                               |
| Dynamic Range          | 12 bit                                                                                                                                    |
| Active Area (WxL)      | Size 1.0 _ 20 x 30mm<br>Size 1.5 _ 24 x 33mm<br>Size 2.0 _ 26 x 36mm                                                                      |
| Dimensions (WxLxT)     | Size 1.0 _ 25.4 x 36.8mm (1.00 x 1.45 inch)<br>Size 1.5 _ 29.2 x 39.5mm (1.14 x 1.55 inch)<br>Size 2.0 _ 31.3 x 42.9mm (1.23 x 1.69 inch) |
| Thickness              | 4.8 mm (0.19 inch)                                                                                                                        |
| Cable Length           | 2.7 m                                                                                                                                     |