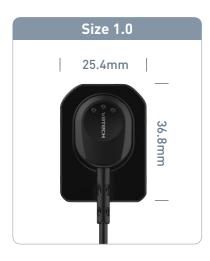

#### Specifications (EzSensor HD: IOS-U10IF / IOS-U15IF / IOS-U20IF / IOS-U10VF / IOS-U15VF / IOS-U20VF)

| Detector               | CMOS                                                                                                                                      |
|------------------------|-------------------------------------------------------------------------------------------------------------------------------------------|
| Pixel Size             | 14.8 µm                                                                                                                                   |
| Theoretical Resolution | 33.78 lp/mm                                                                                                                               |
| Dynamic Range          | 12 bit                                                                                                                                    |
| Active Area (WxL)      | Size 1.0 _ 20 x 30mm<br>Size 1.5 _ 24 x 33mm<br>Size 2.0 _ 26 x 36mm                                                                      |
| Dimensions (WxLxT)     | Size 1.0 _ 25.4 x 36.8mm (1.00 x 1.45 inch)<br>Size 1.5 _ 29.2 x 39.5mm (1.14 x 1.55 inch)<br>Size 2.0 _ 31.3 x 42.9mm (1.23 x 1.69 inch) |
| Thickness              | 4.8 mm (0.19 inch)                                                                                                                        |
| Cable Length           | 2.7 m                                                                                                                                     |