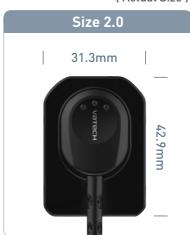

#### Specifications (EzSensor HD: IOS-U10IF / IOS-U15IF / IOS-U20IF / IOS-U10VF / IOS-U15VF / IOS-U20VF)

| Detector               | CMOS                                                                                                                                      |
|------------------------|-------------------------------------------------------------------------------------------------------------------------------------------|
| Pixel Size             | 14.8 µm                                                                                                                                   |
| Theoretical Resolution | 33.78 lp/mm                                                                                                                               |
| Dynamic Range          | 12 bit                                                                                                                                    |
| Active Area (WxL)      | Size 1.0 _ 20 x 30mm<br>Size 1.5 _ 24 x 33mm<br>Size 2.0 _ 26 x 36mm                                                                      |
| Dimensions (WxLxT)     | Size 1.0 _ 25.4 x 36.8mm (1.00 x 1.45 inch)<br>Size 1.5 _ 29.2 x 39.5mm (1.14 x 1.55 inch)<br>Size 2.0 _ 31.3 x 42.9mm (1.23 x 1.69 inch) |
| Thickness              | 4.8 mm (0.19 inch)                                                                                                                        |
| Cable Length           | 2.7 m                                                                                                                                     |