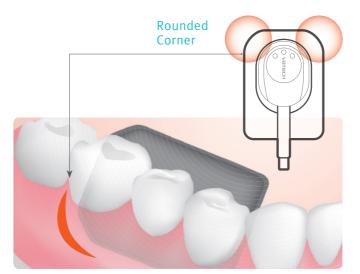

# Patient Oriented Design

## Rounded corner design allows maximum comfortable placement against soft tissue.

- Patients feel pain because delicate oral mucosa gets pressure from a hard sensor corner. Rounded corner can reduce that pain. But it has a possibility of reducing active image area. This is the technology that sustains the perfect balance between them.
- Ergonomically designed sensors in 3 different sizes meet the needs of various cases. The rounded & cut edges provide best possible comfort for the patients. The Vatech's unique size 1.5 sensor fits almost all patients.
- The advantage of a digital sensor is to provide fast and efficient Workflow.