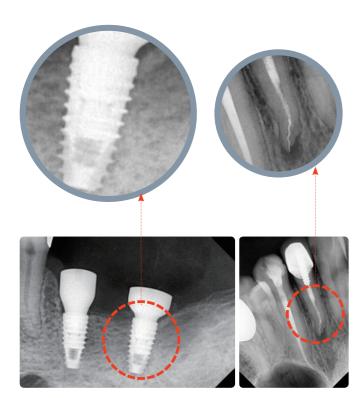

#### 33.78 lp/mm, Experience the High Resolution

1

## What is the benefit of the High resolution?

- Image quality is guaranteed by high-definition, a theoretical resolution of 33.78 lp/mm associated to 14.8µm pixel.
- EzSensor HD is providing distinct images possible and combined with noise and artifact reduction, the results are clear and consistent.
- Furthermore, the image quality has been enhanced by the new intraoral sensor algorithm (VERI Algorithm) and the high sensitivity of the sensor itself. With these images, diagnosis is easy, fast and professional.