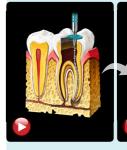

#### 33.78 lp/mm, Experience the High Resolution

1

## What is the benefit of the High resolution?

- Image quality is guaranteed by high-definition, a theoretical resolution of 33.78 lp/mm associated to 14.8µm pixel.
- EzSensor HD is providing distinct images possible and combined with noise and artifact reduction, the results are clear and consistent.
- Furthermore, the image quality has been enhanced by the new intraoral sensor algorithm (VERI Algorithm) and the high sensitivity of the sensor itself. With these images, diagnosis is easy, fast and professional.